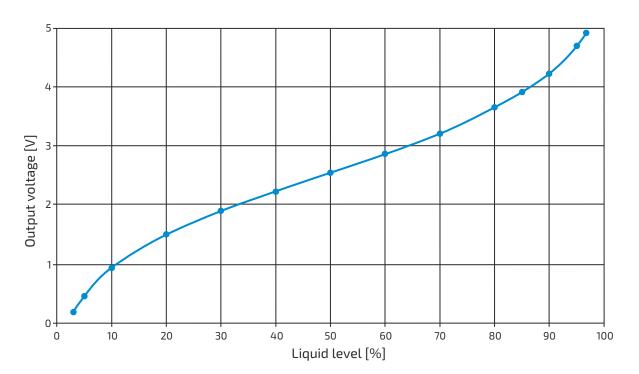

# RCT Hall effect sensor

# Hall effect sensor for level measurement on liquefied gas tanks

## **Description**

Level sensor with mechanical rotary transducer, round magnet and the integrated switching circuit iC-MA



Accuracy: +/-2%Hysteresis: under 1% Temperature range:  $-20^{\circ}\text{C to } +60^{\circ}\text{C}$ 

Operating voltage: 5 V DC (4.5 to 5.5 V DC)

Current consumption: 16 mA at 5 V DC

Output voltage: 5 to 95% of operating voltage

Output current: +/-1 mA

Connection cable: 3 x 0.25 mm<sup>2</sup>, length 1.5 m



#### Connection pin assignment



### Characteristic curve of RCT Hall effect sensor