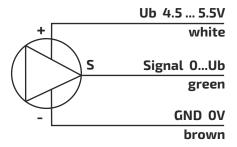

# RCT Hall effect sensor

# Hall effect sensor for level measurement on liquefied gas tanks

## **Description**

Level sensor with mechanical rotary transducer, round magnet and the integrated switching circuit iC-MA



Accuracy: +/-2%Hysteresis: under 1% Temperature range:  $-20^{\circ}\text{C to } +60^{\circ}\text{C}$ 

Operating voltage: 5 V DC (4.5 to 5.5 V DC)

Current consumption: 16 mA at 5 V DC

Output voltage: 5 to 95% of operating voltage

Output current: +/-1 mA

Connection cable: 3 x 0.25 mm<sup>2</sup>, length 1.5 m



#### Connection pin assignment



### Characteristic curve of RCT Hall effect sensor