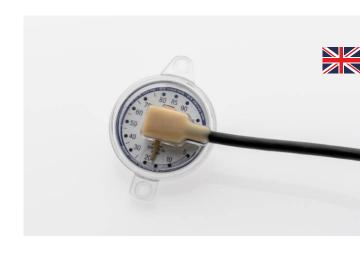

## **Description**

Level sensor with mechanical rotary transducer, round magnet and the integrated switching circuit iC-MA

Accuracy: +/-2%Hysteresis: under 1% Temperature range:  $-20^{\circ}\text{C to } +60^{\circ}\text{C}$ 

Operating voltage: 5 V DC (4.5 to 5.5 V DC)

Current consumption: 16 mA at 5 V DC

Output voltage: 5 to 95% of operating voltage

Output current: +/-1 mA

Connection cable: 3 x 0.25 mm<sup>2</sup>, length 1.5 m